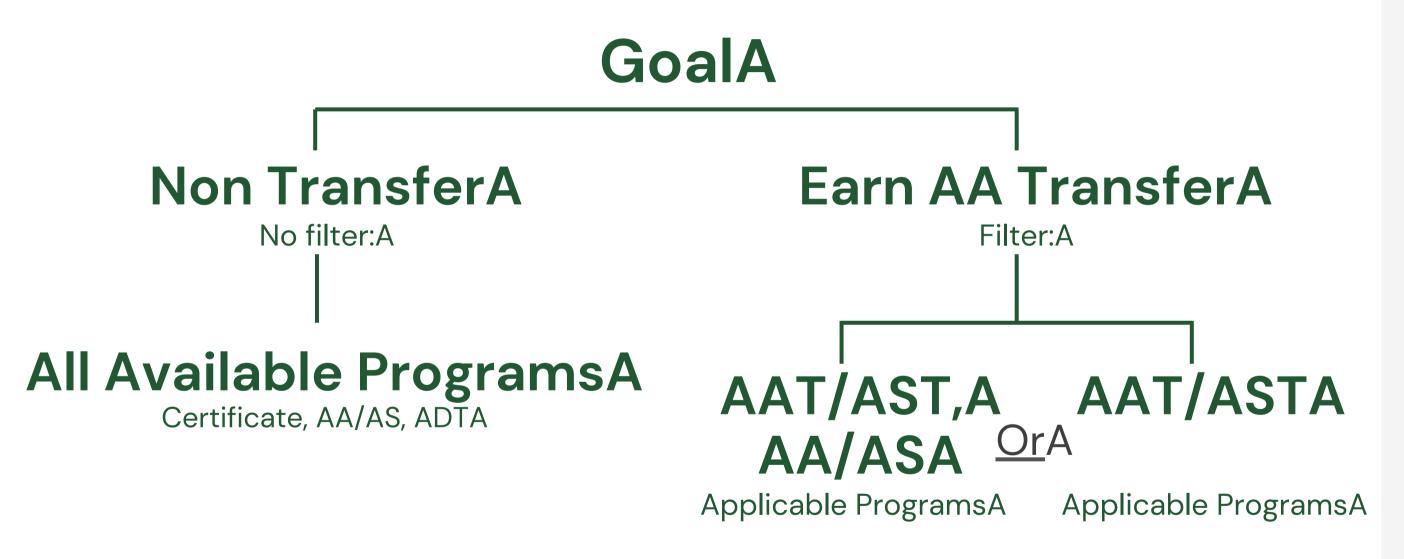

### WHAT IS REQUIRED

"ADT MANDATE"

"Where ADT for Major Pathways exist, the CCC Shall place students on the ADT Pathway"

### OPT OUT

ADT doesn't exist

Local degree is best

UC, AICCU, OOS transfer

CCC BA Program (Nursing)

CTE Focused Program of Study (AA)